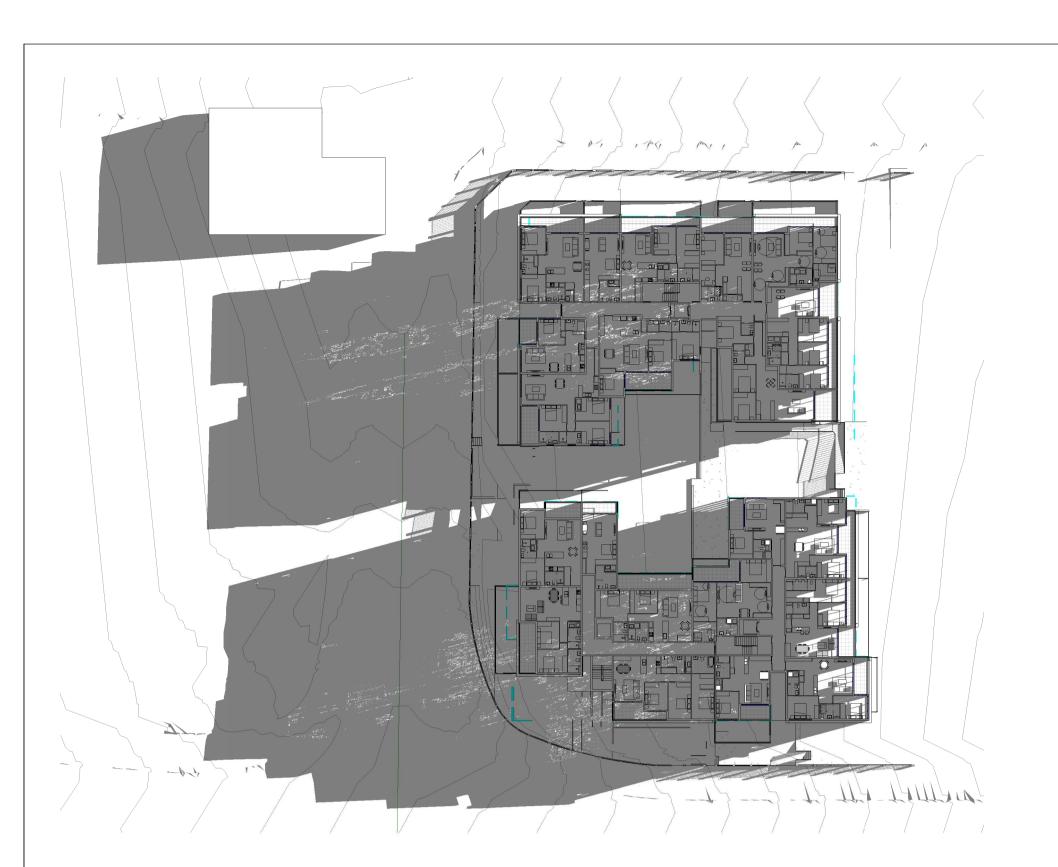

SHADOW ANALYSIS -1 LEVEL 2 - 9AM

SHADOW ANALYSIS -2 LEVEL 2 - 10AM

SHADOW ANALYSIS -3 LEVEL 2 - 11AM

SHADOW ANALYSIS -

SHADOW ANALYSIS -6 LEVEL 2 - 2PM

SHADOW ANALYSIS -7 LEVEL 2 - 3PM

4 LEVEL 2 - 12PM

SHADOW ANALYSIS -5 LEVEL 2 - 1PM

LOT 1 - 182 GUNTAWONG ROAD RIVERSTONE

LOT NUMBER: LOT 47 IN DP30186

SHADOW ANALYSIS

DRAWING TITLE:

DA ISSUE PROJECT No. DATE: 17/08/21 DA-019A SCALE: DRAWN BY: Author

C:\Users\ladan\Documents\Guntawong 182 Riverstone \_ LOT-1- revised levels 01.06\_ladanV9AU6.rvt