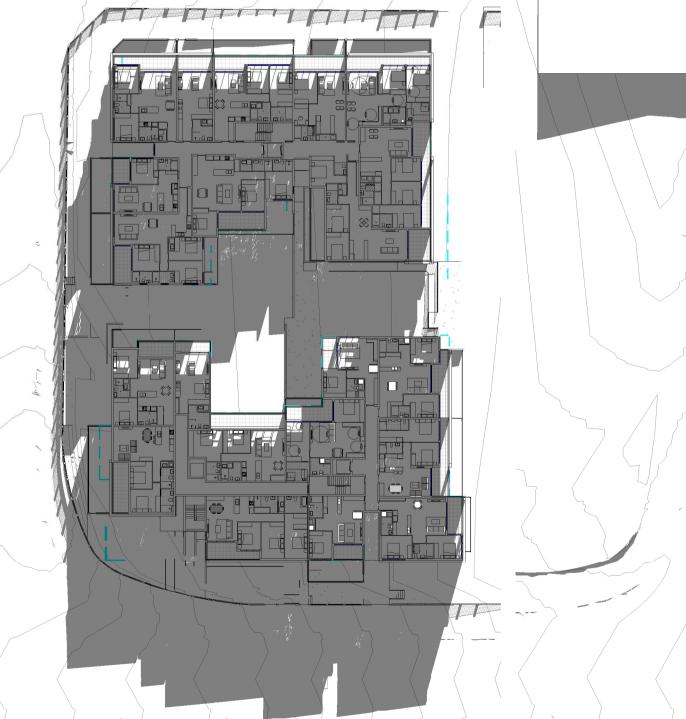

LOT 1 - 182 GUNTAWONG ROAD RIVERSTONE

LOT NUMBER: LOT 47 IN DP30186

SHADOW ANALYSIS

DRAWING TITLE:

DA ISSUE PROJECT No. DATE: 17/08/21 DA-019A SCALE: DRAWN BY: Author

C:\Users\ladan\Documents\Guntawong 182 Riverstone \_ LOT-1- revised levels 01.06\_ladanV9AU6.rvt