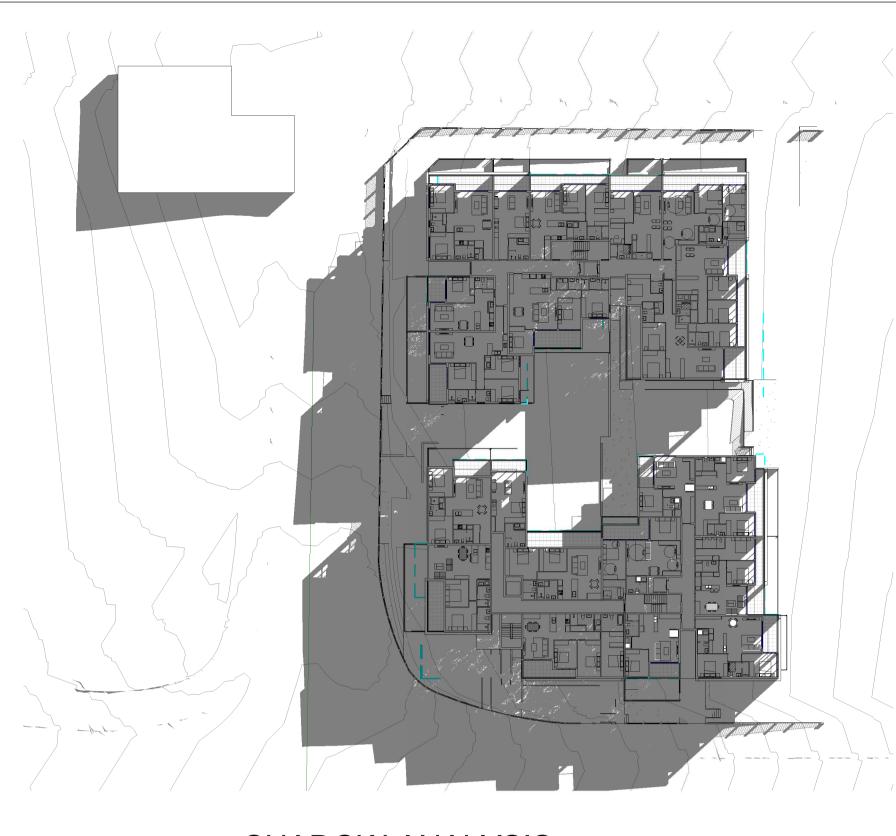

SHADOW ANALYSIS -1 LEVEL 2 - 9AM

SHADOW ANALYSIS -2 LEVEL 2 - 10AM

SHADOW ANALYSIS -3 LEVEL 2 - 11AM

SHADOW ANALYSIS -

SHADOW ANALYSIS -6 LEVEL 2 - 2PM

SHADOW ANALYSIS -7 LEVEL 2 - 3PM

4 LEVEL 2 - 12PM

SHADOW ANALYSIS -5 LEVEL 2 - 1PM

LOT 1 - 182 GUNTAWONG ROAD RIVERSTONE

LOT NUMBER: LOT 47 IN DP30186

SHADOW ANALYSIS

DRAWING TITLE:

DA ISSUE PROJECT No. DATE: 17/08/21 DA-019A SCALE: DRAWN BY: Author

C:\Users\ladan\Documents\Guntawong 182 Riverstone \_ LOT-1- revised levels 01.06\_ladanV9AU6.rvt