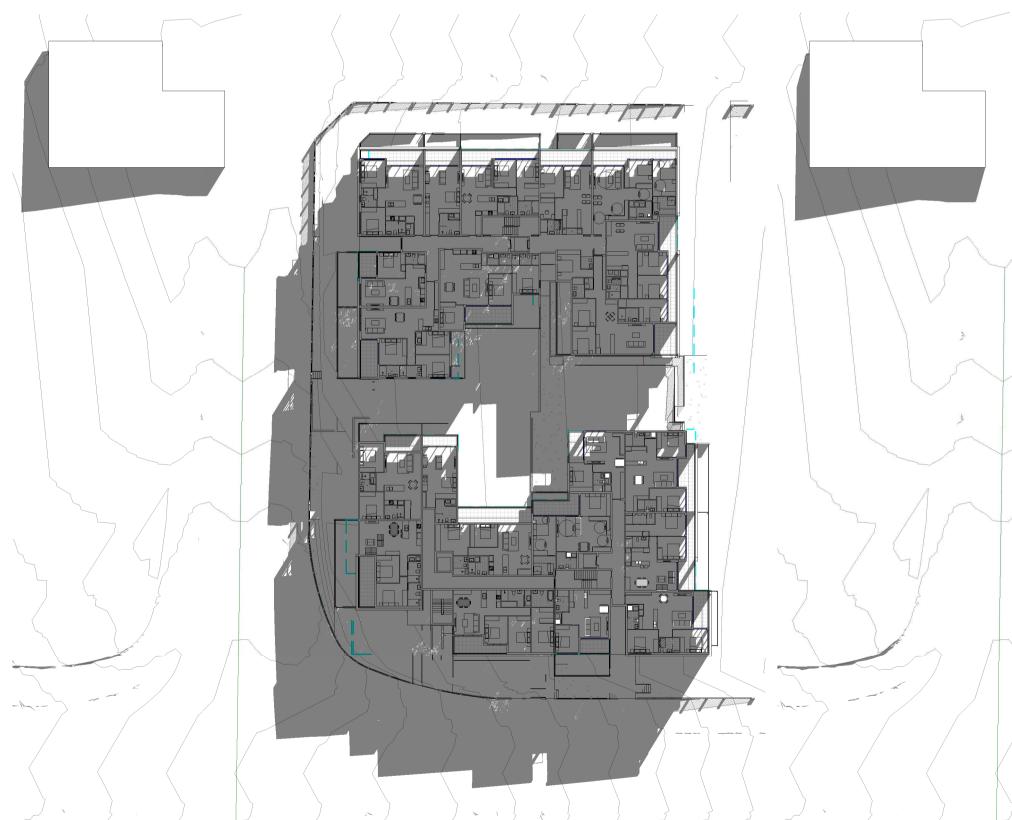

SHADOW ANALYSIS -1 LEVEL 2 - 9AM

SHADOW ANALYSIS -2 LEVEL 2 - 10AM

SHADOW ANALYSIS -3 LEVEL 2 - 11AM

SHADOW ANALYSIS -

SHADOW ANALYSIS -6 LEVEL 2 - 2PM

SHADOW ANALYSIS -7 LEVEL 2 - 3PM

4 LEVEL 2 - 12PM

SHADOW ANALYSIS -5 LEVEL 2 - 1PM

LOT 1 - 182 GUNTAWONG ROAD RIVERSTONE

LOT NUMBER: LOT 47 IN DP30186

SHADOW ANALYSIS

DRAWING TITLE:

DA ISSUE PROJECT No. DATE: 17/08/21 DA-019A SCALE: DRAWN BY: Author

C:\Users\ladan\Documents\Guntawong 182 Riverstone \_ LOT-1- revised levels 01.06\_ladanV9AU6.rvt