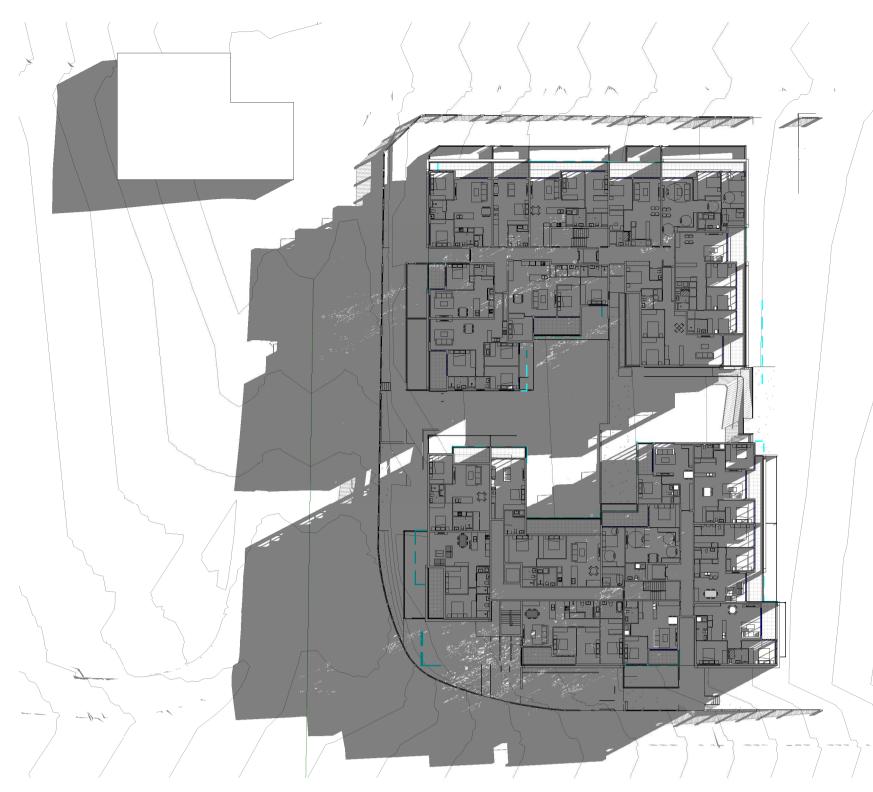

SHADOW ANALYSIS -1 LEVEL 2 - 9AM

SHADOW ANALYSIS -2 LEVEL 2 - 10AM

SHADOW ANALYSIS -3 LEVEL 2 - 11AM

SHADOW ANALYSIS -

SHADOW ANALYSIS -6 LEVEL 2 - 2PM

SHADOW ANALYSIS -7 LEVEL 2 - 3PM

4 LEVEL 2 - 12PM

SHADOW ANALYSIS -5 LEVEL 2 - 1PM

LOT 1 - 182 GUNTAWONG ROAD RIVERSTONE

LOT NUMBER: LOT 47 IN DP30186

SHADOW ANALYSIS

DRAWING TITLE:

DA ISSUE PROJECT No. DATE: 17/08/21 DA-019A SCALE: DRAWN BY: Author

C:\Users\ladan\Documents\Guntawong 182 Riverstone \_ LOT-1- revised levels 01.06\_ladanV9AU6.rvt